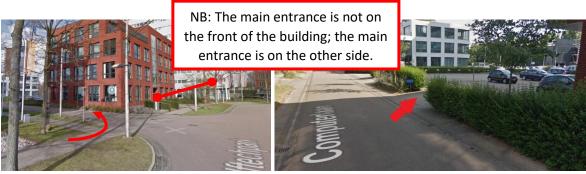

- 3. When entering Delftechpark by foot follow the road on the left side of the grass central reservation.
- 4. Turn left at the Computerlaan.
- 5. Turn right at the first possibility to access the parking lot.
- 6. Walk up to the entrance in the middle of the red building.
- 7. Ring the bell at Uniresearch.

Uniresearch is situated at the top floor (3rd) and is to be reached by stairs and elevator.

4. Turn left at the Computerlaan

5. Turn right to access the parking lot