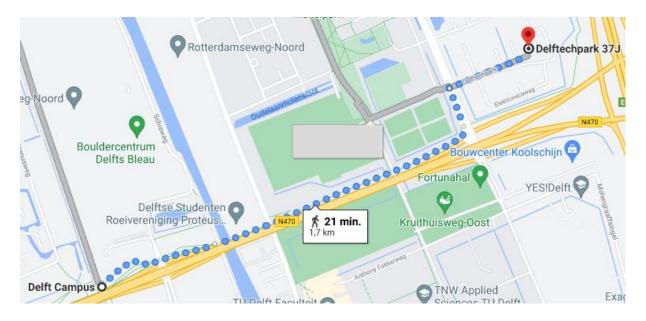

## Via train station 'Delft Campus'

- 1. Go to trainstation Delft Campus.
- 2. Walk 1.7 km (~25 min walk) to Uniresearch (through a green environment) or arrange a taxi (Delftse Taxicentrale: +31 15 364 6443). In case of the taxi please use the directions 'by car'.

- 3. When entering Delftechpark by foot follow the road on the left side of the grass central reservation.
- 4. Turn left at the Computerlaan.
- 5. Turn right at the first possibility to access the parking lot.
- 6. Walk up to the entrance in the middle of the red building.
- 7. Ring the bell at Uniresearch.