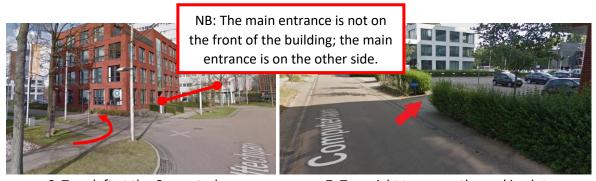

- 5. When entering Delftechpark by foot follow the road on the left side of the grass central reservation.
- 6. Turn left at the Computerlaan.
- 7. Turn right at the first possibility to access the parking lot.
- 8. Walk up to the entrance in the middle of the red building.
- 9. Ring the bell at Uniresearch.

Uniresearch is situated at the top floor (3rd) and is to be reached by stairs and elevator.

6. Turn left at the Computerlaan

7. Turn right to access the parking lot