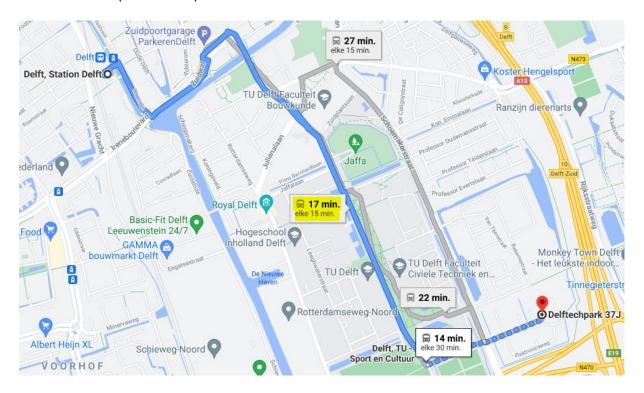

## Via train station 'Delft'

- 1. Go to trainstation 'Delft'.
- 2. Take bus 174 to 'Rotterdam Noord via Berkel' from track E (leaves every 15 min) or arrange a taxi (Delftse Taxicentrale: +31 15 364 6443). In case of the taxi please use the directions 'by car'.
- 3. Bus 174: After ~9 minutes and 5 stops, get of at 'Delft, TU Sport & Cultuur'.
- 4. Walk 600 m (~7 min walk) to Uniresearch.

- 5. When entering Delftechpark by foot follow the road on the left side of the grass central reservation.
- 6. Turn left at the Computerlaan.
- 7. Turn right at the first possibility to access the parking lot.
- 8. Walk up to the entrance in the middle of the red building.
- 9. Ring the bell at Uniresearch.